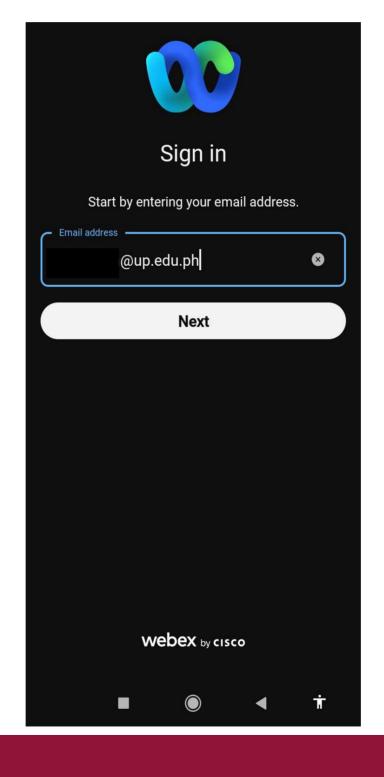

3. Press the "Sign in" button.

- 4. Enter your UP Mail (@up.edu.ph) account.
- Then click the "Next" button.

5. A Google mail sign in page will then appear.

Sign in using UP Mail (@up.edu.ph) account.

| Google      |                                         |            |         |
|-------------|-----------------------------------------|------------|---------|
| Mag-sign in |                                         |            |         |
|             | Gamitin ang iyo                         | ong Google | Account |
| Ema         | ail o telepono                          |            |         |
| Nakali      | mutan ang email?                        | ?          |         |
|             | no ito computer? (<br>pribadong mag-sig |            |         |
| Guma        | wa ng account                           |            | Susunod |
|             |                                         |            |         |