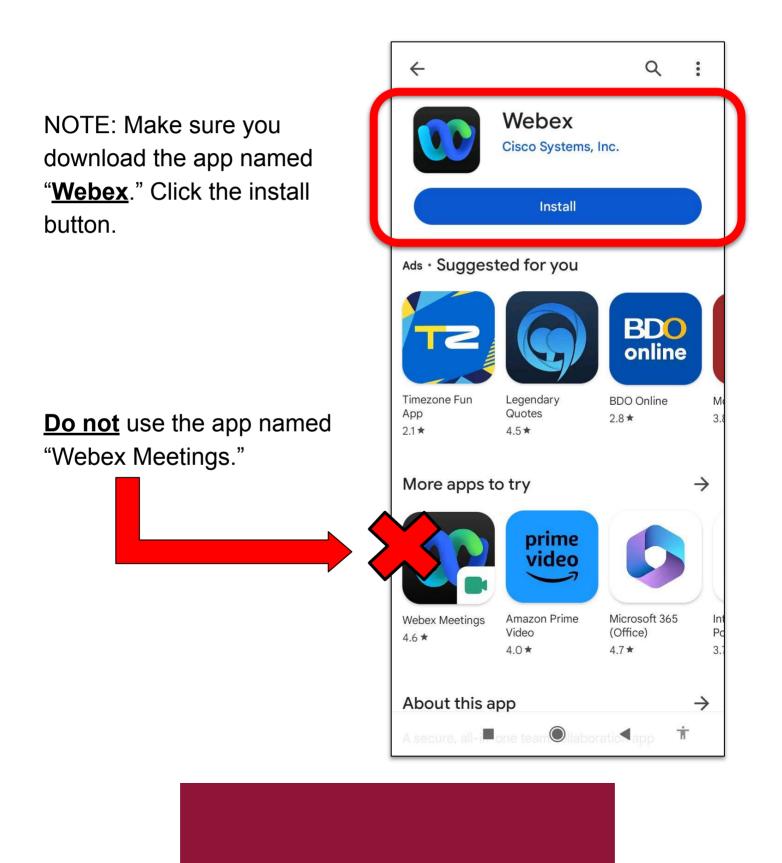

#### Webex for UP Users

How to Log-in using Android Mobile App v1.0

1. On your mobile, go to Google Play and search for the "Webex" app.

2. Once you have downloaded the Webex app, click the "Open" button to go to the app.