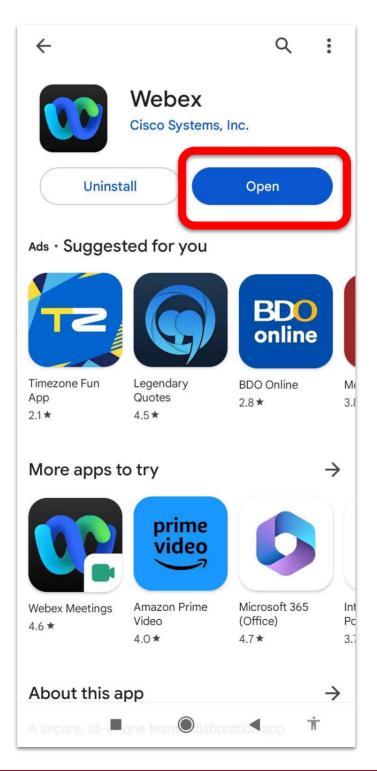

#### Webex for UP Users

How to Log-in using Android Mobile App v1.0

1. On your mobile, go to Google Play and search for the "Webex" app.

2. Once you have downloaded the Webex app, click the "Open" button to go to the app.