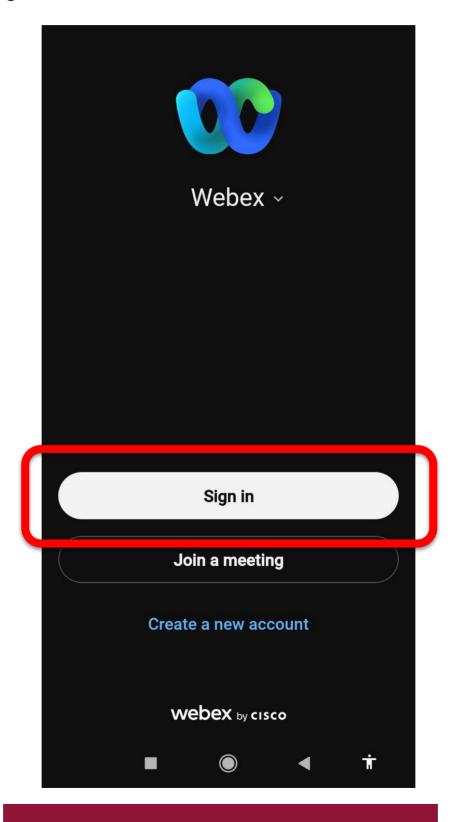

3. Press the "Sign in" button.

- 4. Enter your UP Mail (@up.edu.ph) account.
- Then click the "Next" button.

5. A Google mail sign in page will then appear.

Sign in using UP Mail (@up.edu.ph) account.

| Google      |                                         |            |         |
|-------------|-----------------------------------------|------------|---------|
| Mag-sign in |                                         |            |         |
|             | Gamitin ang iyo                         | ong Google | Account |
| Ema         | ail o telepono                          |            |         |
| Nakali      | mutan ang email?                        | ?          |         |
|             | no ito computer? (<br>pribadong mag-sig |            |         |
| Guma        | wa ng account                           |            | Susunod |
|             |                                         |            |         |